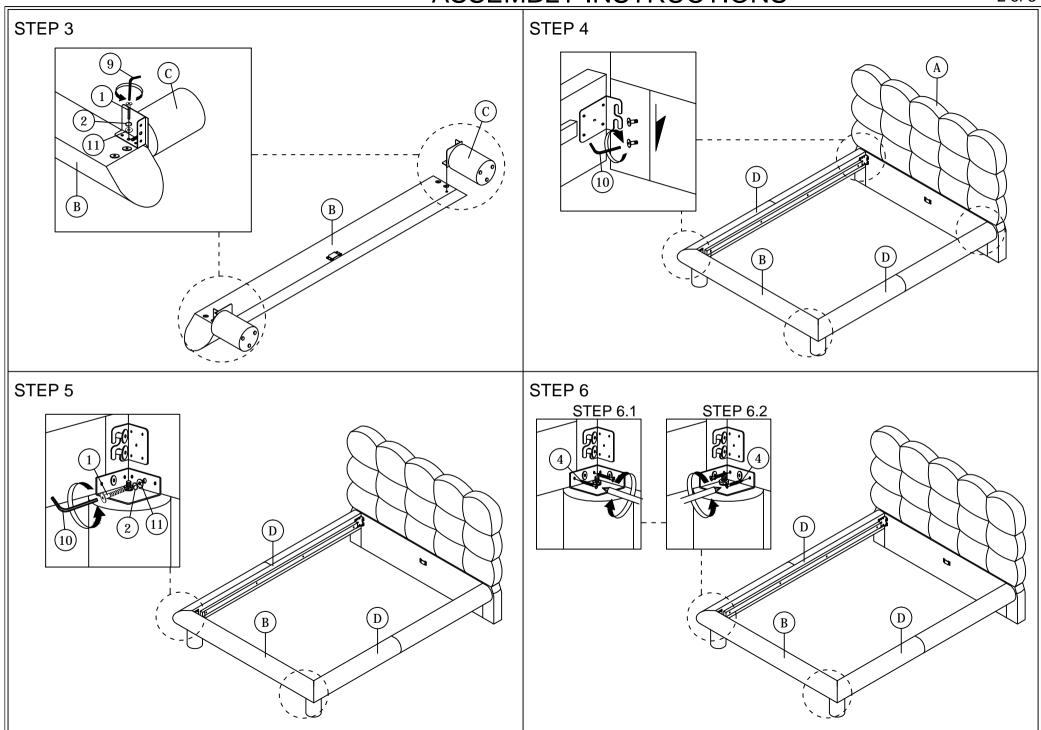

## ASSEMBLY INSTRUCTIONS

Read this instruction carefully. See hardware and furniture part list for guidance. Be sure all parts are complete, before you assemble. Place all wooden furniture parts on a clean and flat soft surface to prevent from being scratched. Follow the figure to start assembling.

CAUTION : 1. Do not FULLY - TIGHTEN the nuts or nuts bolts until they are ready for assembly.
2. Do not OVER - TIGHTEN the nuts or bolts to avoid causing damages to the thread.
3. Keep all hardware parts out of reach of children.

NOTE : THE LIST AND QUANTITY SHOWN ARE FOR 1 UNIT ASSEMBLY. Tools needed : Screwdriver (not provided).

| PART LIST |                    |        |
|-----------|--------------------|--------|
| ITEM      | DESCRIPTION        | QTY    |
| Α         | HEADBOARD          | 1 PC   |
| В         | FOOTBOARD          | 1 PC   |
| С         | BED LEG            | 2 PCS  |
| D         | SIDE RAIL          | 2 PCS  |
| Е         | CENTER RAIL        | 1 PC   |
| F         | CENTER SUPPORT LEG | 3 PCS  |
| G         | CENTER SUPPORT     | 2 PCS  |
| Н         | BED SLAT           | 24 PCS |

| HARDWARE LIST |                                       |        |  |
|---------------|---------------------------------------|--------|--|
| ITEM          | DESCRIPTION                           | QTY    |  |
| 1             | JCBC BOLT M6 x 20mm                   | 4 PCS  |  |
| 2             | M6 SPRING WASHER                      | 4 PCS  |  |
| 3             | M8 SPRING WASHER                      | 2 PCS  |  |
| 4             | WOOD SCREW M4 x 20mm                  | 8 PCS  |  |
| 5             | WOOD SCREW M3.5 x 16mm                | 8 PCS  |  |
| 6             | 5/16" HEX NUT                         | 2 PCS  |  |
| 7             | VMB 3087 (BLACK)                      | 2 PCS  |  |
| 8             | SPANNER (13mm)                        | 1 PC   |  |
| 9             | M4 ALLEN KEY (BALL SHAPE)             | 1 PC   |  |
| 10            | M5 ALLEN KEY (BALL SHAPE)             | 1 PC   |  |
| 11            | M6 FLAT WASHER 💿                      | 4 PCS  |  |
| 12            | BED SLAT SIDE FITTER                  | 24 PCS |  |
| 13            | BED SLAT CENTER FITTER                | 12 PCS |  |
|               | · · · · · · · · · · · · · · · · · · · |        |  |

## ASSEMBLY INSTRUCTIONS