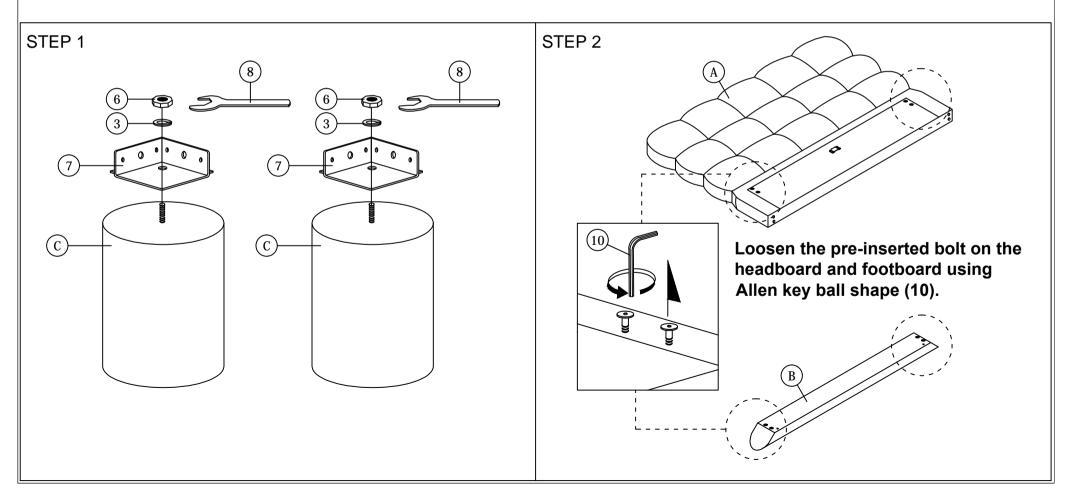

## ASSEMBLY INSTRUCTIONS

Read this instruction carefully. See hardware and furniture part list for guidance. Be sure all parts are complete, before you assemble. Place all wooden furniture parts on a clean and flat soft surface to prevent from being scratched. Follow the figure to start assembling.

CAUTION : 1. Do not FULLY - TIGHTEN the nuts or nuts bolts until they are ready for assembly.
2. Do not OVER - TIGHTEN the nuts or bolts to avoid causing damages to the thread.
3. Keep all hardware parts out of reach of children.

NOTE : THE LIST AND QUANTITY SHOWN ARE FOR 1 UNIT ASSEMBLY. Tools needed : Screwdriver (not provided).

| PART LIST |                    |        |
|-----------|--------------------|--------|
| ITEM      | DESCRIPTION        | QTY    |
| Α         | HEADBOARD          | 1 PC   |
| В         | FOOTBOARD          | 1 PC   |
| С         | BED LEG            | 2 PCS  |
| D         | SIDE RAIL          | 2 PCS  |
| Е         | CENTER RAIL        | 1 PC   |
| F         | CENTER SUPPORT LEG | 3 PCS  |
| G         | CENTER SUPPORT     | 2 PCS  |
| Н         | BED SLAT           | 24 PCS |

| HARDWARE LIST |                                       |        |  |
|---------------|---------------------------------------|--------|--|
| ITEM          | DESCRIPTION                           | QTY    |  |
| 1             | JCBC BOLT M6 x 20mm                   | 4 PCS  |  |
| 2             | M6 SPRING WASHER                      | 4 PCS  |  |
| 3             | M8 SPRING WASHER                      | 2 PCS  |  |
| 4             | WOOD SCREW M4 x 20mm                  | 8 PCS  |  |
| 5             | WOOD SCREW M3.5 x 16mm                | 8 PCS  |  |
| 6             | 5/16" HEX NUT                         | 2 PCS  |  |
| 7             | VMB 3087 (BLACK)                      | 2 PCS  |  |
| 8             | SPANNER (13mm)                        | 1 PC   |  |
| 9             | M4 ALLEN KEY (BALL SHAPE)             | 1 PC   |  |
| 10            | M5 ALLEN KEY (BALL SHAPE)             | 1 PC   |  |
| 11            | M6 FLAT WASHER 💿                      | 4 PCS  |  |
| 12            | BED SLAT SIDE FITTER                  | 24 PCS |  |
| 13            | BED SLAT CENTER FITTER                | 12 PCS |  |
|               | · · · · · · · · · · · · · · · · · · · |        |  |

## ASSEMBLY INSTRUCTIONS