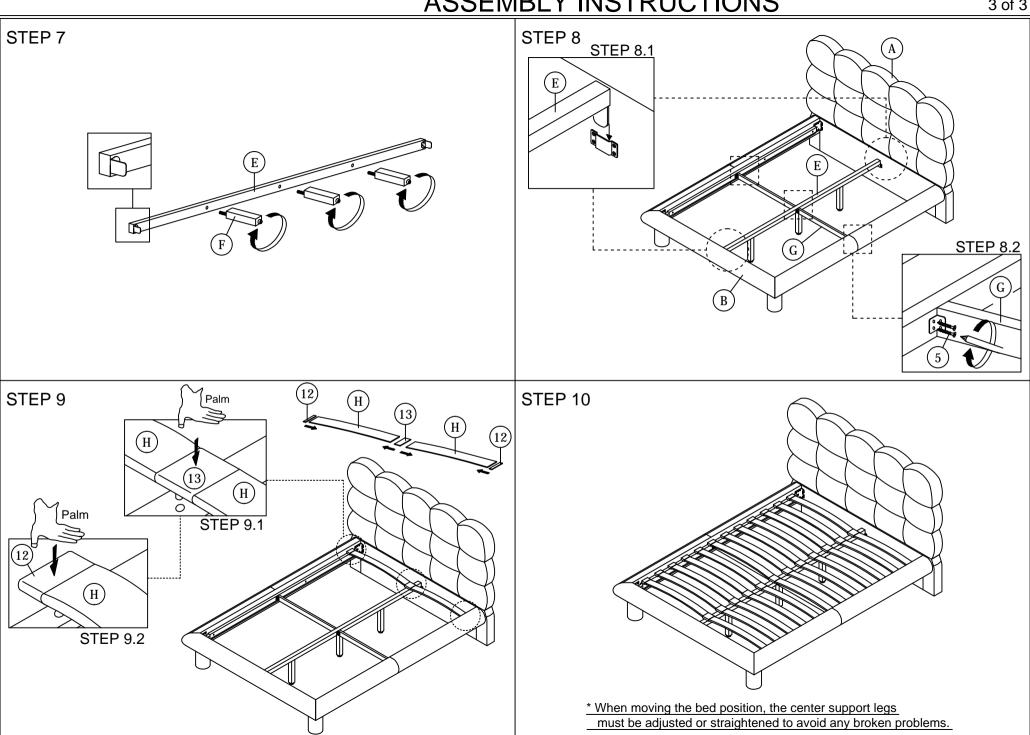

## ASSEMBLY INSTRUCTIONS

Read this instruction carefully. See hardware and furniture part list for guidance. Be sure all parts are complete, before you assemble. Place all wooden furniture parts on a clean and flat soft surface to prevent from being scratched. Follow the figure to start assembling.

CAUTION : 1. Do not FULLY - TIGHTEN the nuts or nuts bolts until they are ready for assembly.
2. Do not OVER - TIGHTEN the nuts or bolts to avoid causing damages to the thread.
3. Keep all hardware parts out of reach of children.

NOTE : THE LIST AND QUANTITY SHOWN ARE FOR 1 UNIT ASSEMBLY. Tools needed : Screwdriver (not provided).

| PART LIST |                    |        |
|-----------|--------------------|--------|
| ITEM      | DESCRIPTION        | QTY    |
| Α         | HEADBOARD          | 1 PC   |
| В         | FOOTBOARD          | 1 PC   |
| С         | BED LEG            | 2 PCS  |
| D         | SIDE RAIL          | 2 PCS  |
| Е         | CENTER RAIL        | 1 PC   |
| F         | CENTER SUPPORT LEG | 3 PCS  |
| G         | CENTER SUPPORT     | 2 PCS  |
| Н         | BED SLAT           | 24 PCS |

| HARDWARE LIST |                                       |        |  |
|---------------|---------------------------------------|--------|--|
| ITEM          | DESCRIPTION                           | QTY    |  |
| 1             | JCBC BOLT M6 x 20mm                   | 4 PCS  |  |
| 2             | M6 SPRING WASHER                      | 4 PCS  |  |
| 3             | M8 SPRING WASHER                      | 2 PCS  |  |
| 4             | WOOD SCREW M4 x 20mm                  | 8 PCS  |  |
| 5             | WOOD SCREW M3.5 x 16mm                | 8 PCS  |  |
| 6             | 5/16" HEX NUT                         | 2 PCS  |  |
| 7             | VMB 3087 (BLACK)                      | 2 PCS  |  |
| 8             | SPANNER (13mm)                        | 1 PC   |  |
| 9             | M4 ALLEN KEY (BALL SHAPE)             | 1 PC   |  |
| 10            | M5 ALLEN KEY (BALL SHAPE)             | 1 PC   |  |
| 11            | M6 FLAT WASHER 💿                      | 4 PCS  |  |
| 12            | BED SLAT SIDE FITTER                  | 24 PCS |  |
| 13            | BED SLAT CENTER FITTER                | 12 PCS |  |
|               | · · · · · · · · · · · · · · · · · · · |        |  |

## ASSEMBLY INSTRUCTIONS